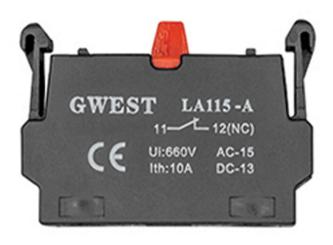

# PRODUCT DATA SHEET INC STOP CONTACT

#### DESCRIPTION

It is made of quality materials and is a solid and durable product in terms of its structure. It is included in Ø22mm Button Series Accessories. It has a long lifespan.

#### FEATURES

Lightweight, easy to install and configure. Easily removable and adjustable. Operating temperature is between -40 and 70 °C. 1,000,000 cycles mechanical durability, sturdy and reliable to ensure continuous operation.

### MARKINGS

CE

- According to CE