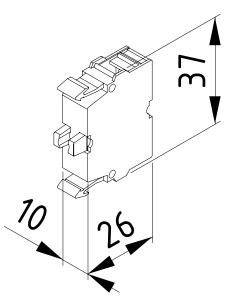

## SECTIONS AND DIMENSIONS

| PRODUCT CODE | DESCRIPTION      |
|--------------|------------------|
| A – 01       | 1NC Stop Contact |